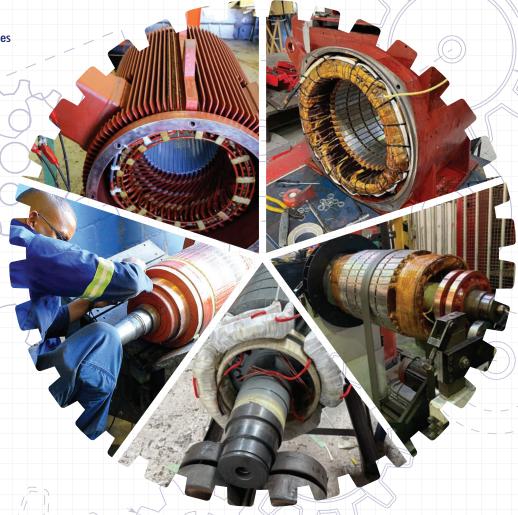

## **SERVICES**

- On-site preventive and predictive services

- Troubleshooting, dynamic balancing and root cause analysis

- Rewinds and reconditions
- On or Off-Site Repairs
- VPI System
- Pick=up and Delivery of Serviced Parts
- Comprehensive testing, documentation and reporting
- Load and core loss testing
- Winding analysis surge testing
- Vibration analysis
- Thermography and PI testing
- Locked Rotor Testing
- Manufacture of field, inter-pole and damper windings for DC field frames
- Manufacture of winding and cable kits

## CAPABILITIES

- AC LV Motors up to 800kw
- MV Motors (3,3KV-6,6KV) 185kw to 5000kw
- DC Motors up to 3000kw
- Submersible Pumps up to 450kw
- Alternators up to 7000kva
- Vibrator and traction motors
- LV Brakes & Transformers
- Field & Interpole Coils

## FIELD SERVICES

- 24/7 Emergency Support
- Around-the-clock support
- Fully-equipped mobile workshops
- Emergency repair services for electric AC and DC motors, generators, alternators and pumps
- On-site assistance providing technical teams and equipment
- On-site repairs and troubleshooting
- On-site motor circuit analysis (MCA)
- On-site predictive maintenance
- Mobile field service workshop
- Fast and flexible on-site services
- All the latest technology available
- Services to the marine, mining and oil and gas industries
- Secure and organized work space
- Repair projects completed efficiently and on time

## **FACILITIES & EQUIPMENT**

- Vibrator, load and submersible pump testing
- Computerized core loss testing
- Winding analysis surge test
- Motor circuit evaluation (MCE)
- Vibration analysis
- Thermography
- Polarization index test
- Locked rotor testing